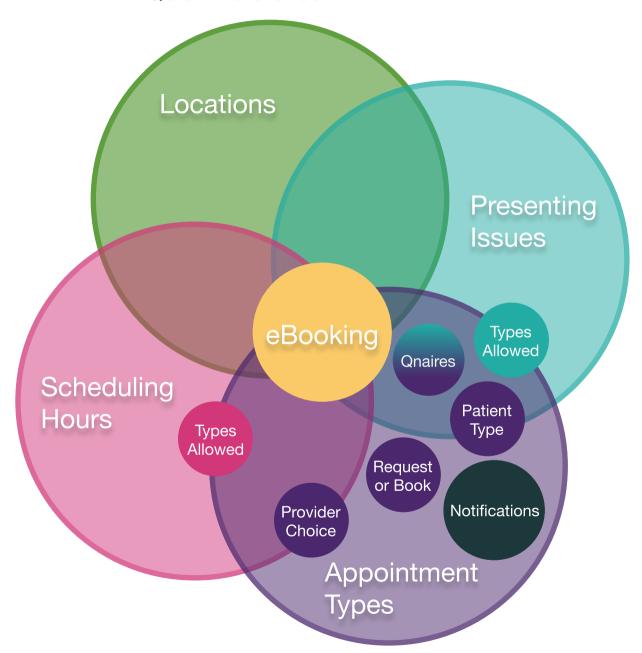

# CHR eBooking Configuration

Quick Reference

#### Locations

Settings > Account > Scheduling > Locations Setting up locations for eBooking

### **Appointment Types**

Settings > Account > Scheduling > Appointment Type

Creating and modifying appointment types

## **Presenting Issues**

Settings > Advanced > Presenting Issues

<u>Creating presenting issues</u>

### **Scheduling Hours**

Settings > Account > Scheduling > Hours Setting up provider schedules

#### **Notifications**

Settings > Advanced > Notifications

Customizing appointment notifications for patients

## eBooking General Settings

Settings > Account > Scheduling > Extra

Customizing clinic-wide eBooking settings

**Explore the connections** between eBooking settings and **find where** to configure them. To learn more, visit Configuring eBooking.